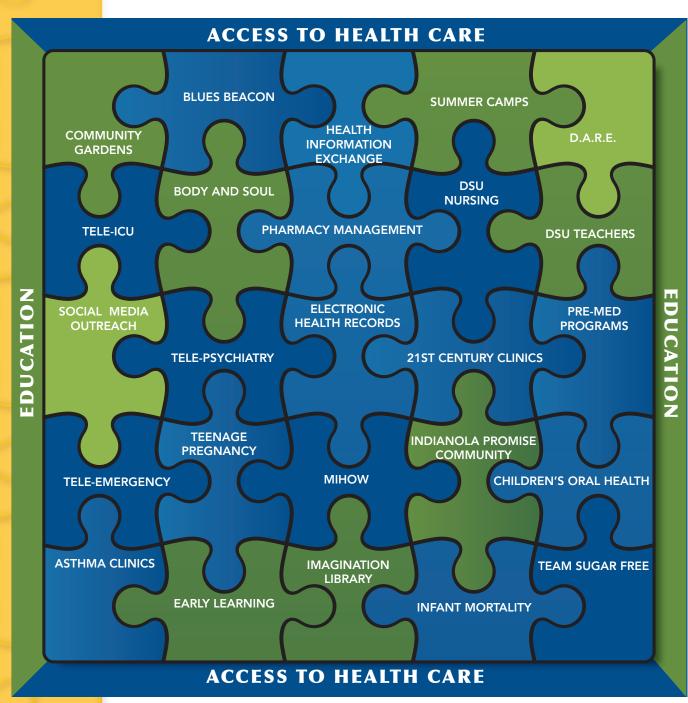

## Sparking Health Care Transformations

The challenges to better health care in the Mississippi Delta are complex, historical, diverse, and geographical. No one program can address every challenge. It takes multiple programs, working together and adquately funded, to trigger change. Standing alone, each program can only do a limited amount of good. But connected as part of an overall strategy, much like the pieces of a puzzle, the benefits of each program are multiplied and strengthened. To meet these public policy challenges, Delta Health Alliance focuses its resources on increasing access to health care and educating individuals about living healthier.